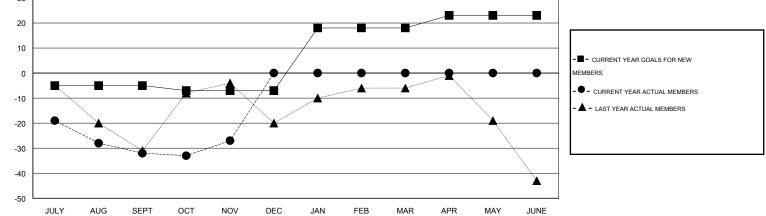

## HAL GRIFFIN GMT.

| GMT: HAL GRIFFIN LOCATION ARKAN |                  |                   |                  | N ARKANSA             | AS            |                    |                                     |                    | GMT CA 1         |  |
|---------------------------------|------------------|-------------------|------------------|-----------------------|---------------|--------------------|-------------------------------------|--------------------|------------------|--|
|                                 |                  | Clubs             |                  |                       | Members       |                    |                                     |                    |                  |  |
|                                 | RESU             | LTS FOR 2016-2017 |                  | RESULTS FOR 2016-2017 |               |                    |                                     |                    |                  |  |
| QUARTER                         | NEW CLUB<br>GOAL | NEW CLUBS         | DROPPED<br>CLUBS | NET<br>GAIN/LOSS      | QUARTER       | NEW MEMBER<br>GOAL | CHARTER AND<br>NEW MEMBERS<br>ADDED | DROPPED<br>MEMBERS | NET<br>GAIN/LOSS |  |
| JULY/AUG/SEPT                   | 0                | 0                 | 0                | 0                     | JULY/AUG/SEPT | -5                 | 14                                  | 46                 | -32              |  |
| OCT/NOV/DEC                     | 0                | 0                 | 0                | 0                     | OCT/NOV/DEC   | -2                 | 14                                  | 9                  | 5                |  |
| JAN/FEB/MAR                     | 1                | 0                 | 0                | 0                     | JAN/FEB/MAR   | 25                 | 0                                   | 0                  | 0                |  |
| APR/MAY/JUNE                    | 0                | 0                 | 0                | 0                     | APR/MAY/JUNE  | 5                  | 0                                   | 0                  | 0                |  |