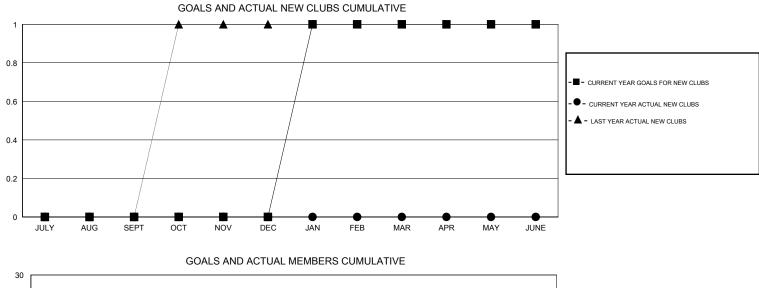

## HAL GRIFFIN GMT.

| GMT: HAL GRIFFIN LOCATION ARKAN |                  |                   |                  | N ARKANSA             | AS            |                    |                                     |                    | GMT CA 1         |  |
|---------------------------------|------------------|-------------------|------------------|-----------------------|---------------|--------------------|-------------------------------------|--------------------|------------------|--|
|                                 |                  | Clubs             |                  |                       | Members       |                    |                                     |                    |                  |  |
|                                 | RESU             | LTS FOR 2016-2017 |                  | RESULTS FOR 2016-2017 |               |                    |                                     |                    |                  |  |
| QUARTER                         | NEW CLUB<br>GOAL | NEW CLUBS         | DROPPED<br>CLUBS | NET<br>GAIN/LOSS      | QUARTER       | NEW MEMBER<br>GOAL | CHARTER AND<br>NEW MEMBERS<br>ADDED | DROPPED<br>MEMBERS | NET<br>GAIN/LOSS |  |
| JULY/AUG/SEPT                   | 0                | 0                 | 0                | 0                     | JULY/AUG/SEPT | -5                 | 14                                  | 46                 | -32              |  |
| OCT/NOV/DEC                     | 0                | 0                 | 0                | 0                     | OCT/NOV/DEC   | -2                 | 14                                  | 9                  | 5                |  |
| JAN/FEB/MAR                     | 1                | 0                 | 0                | 0                     | JAN/FEB/MAR   | 25                 | 0                                   | 0                  | 0                |  |
| APR/MAY/JUNE                    | 0                | 0                 | 0                | 0                     | APR/MAY/JUNE  | 5                  | 0                                   | 0                  | 0                |  |